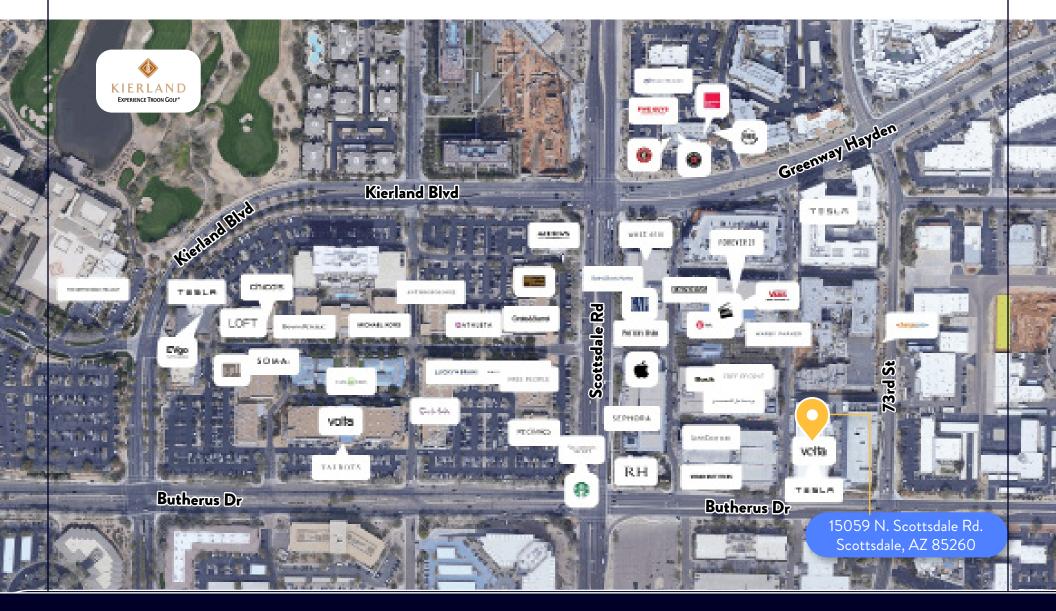

# Scottsdale Quarter

15059 N. Scottsdale Rd. Scottsdale, AZ 85260

360° of Natural Light

Enjoy the unmatched Amenities of Scottsdale Quarter

Class A Trophy Office

#### Amenities Near Office Space