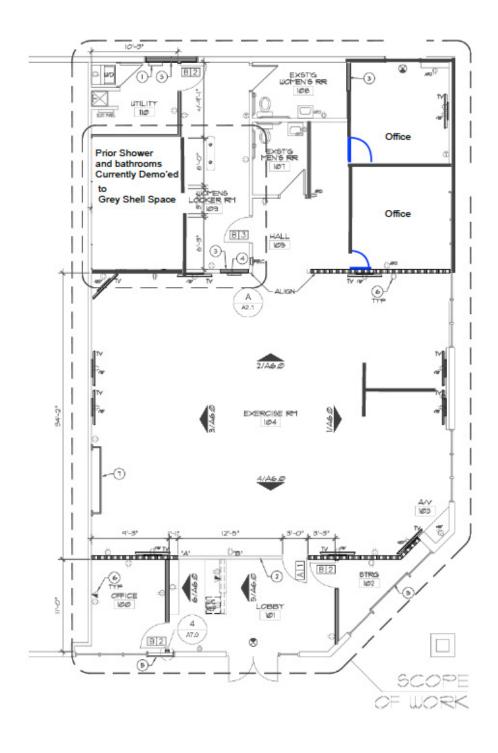

## Encore Plaza

1515 N Gilbert Rd Gilbert, AZ 85234





2,916 SF Available

\$18.00/SF NNN

Sublease through 2/28/2027

#### PROPERTY HIGHLIGHTS

- + Ideal for many different users (gym, clinic, office, etc.)
- Located just one block south of the US-60 Freeway
- Densely populated trade area, nearly
  160,000 people within a 3-mile radius

## TRAFFIC COUNTS @

+ US 60: 247,400 VPD

+ GILBERT ROAD: 46,441 VPD

+ BASELINE ROAD: 35,239 VPD



Below Market Sublease







# Floor Plan



Map



### CONTACT

Jordan Siek jsiek@keyser.com 206.291.3845





Keyser | Commercial Real Estate Advocates™ | Keyser.com

© 2024 Keyser, LLC. All rights reserved Keyser, LLC has not independently verified the information contained in this document, and makes no guarantee, warranty, or representation, expressed or implied, about the accuracy or completeness of the information. It is your responsibility to independently confirm the accuracy and completeness of the information, and to conduct your own due diligence. You further acknowledge and agree that Keyser LLC is not acting as your fiduciary or agent and owes no duty to you, and it shall not be liable for your use of the information or any errors or omissions. Any projections, opinions, assumptions, or estimates used are for example