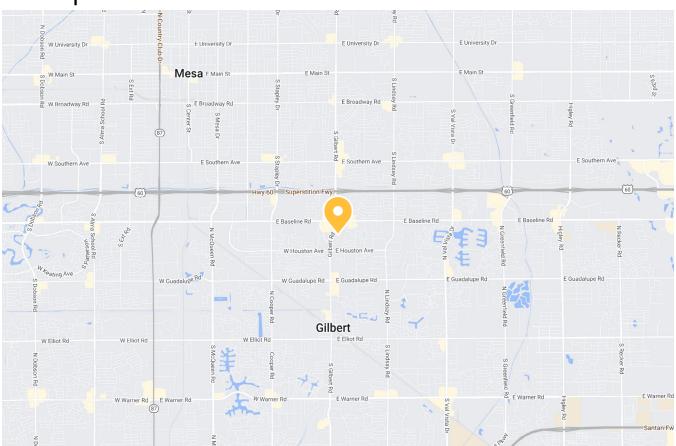

## Encore Plaza

1515 N Gilbert Rd Gilbert, AZ 85234





2,916 SF Available

\$18.00/SF NNN

Sublease through 2/28/2027

#### PROPERTY HIGHLIGHTS

- + Ideal for many different users (gym, clinic, office, etc.)
- Located just one block south of the US-60 Freeway
- Densely populated trade area, nearly
  160,000 people within a 3-mile radius

## TRAFFIC COUNTS @

+ US 60: 247,400 VPD

+ GILBERT ROAD: 46,441 VPD

+ BASELINE ROAD: 35,239 VPD



Below Market Sublease







# Floor Plan



Map



### CONTACT

Jordan Siek jsiek@keyser.com 206.291.3845





Keyser | Commercial Real Estate Advocates™ | Keyser.com

© 2024 Keyser, LLC. All rights reserved Keyser, LLC has not independently verified the information contained in this document, and makes no guarantee, warranty, or representation, expressed or implied, about the accuracy or completeness of the information. It is your responsibility to independently confirm the accuracy and completeness of the information, and to conduct your own due diligence. You further acknowledge and agree that Keyser LLC is not acting as your fiduciary or agent and owes no duty to you, and it shall not be liable for your use of the information or any errors or omissions. Any projections, opinions, assumptions, or estimates used are for example only an