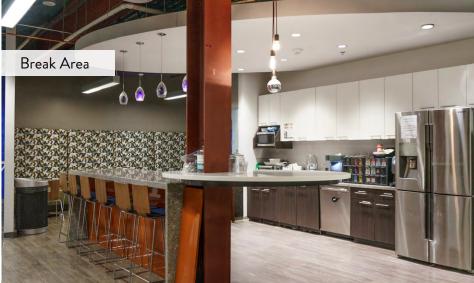

# Office Space for Sublease

18940 N Pima Road Scottsdale, AZ 85255









Lease Expiration: 1/31/2029





## Interior | Full Space











## Interior | Full Space









Floor Plan FOR SUBLEASE



#### **FULL SPACE**

±20,201 SF

| Cubicles/Workstations  |
|------------------------|
| Offices                |
| Large Conference Rooms |
| Small Conference Rooms |
| Break areas            |
| Theatre Room           |
|                        |

#### **SUITE 110**

±9,000 SF

approximately\*

| 20 | Cubicles/Workstations  |
|----|------------------------|
| 13 | Offices                |
| 1  | Break area             |
| 1  | Boardroom              |
| 2  | Small Conference Rooms |
| 1  | Reception              |
|    |                        |



2 Patios

### Map



#### CONTACT

#### **JANEL WANGSNESS**

jwangsness@keyser.com 480.540.3628



### Thank