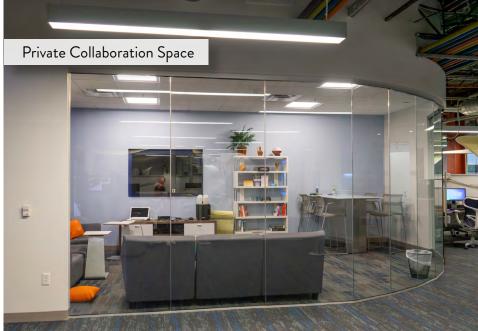

## Interior | Full Space

#### **FULL SPACE**

±20,201 SF

| Cubicles/Workstations  |
|------------------------|
| Offices                |
| Large Conference Rooms |
| Small Conference Rooms |
| Break areas            |
| Theatre Room           |
|                        |