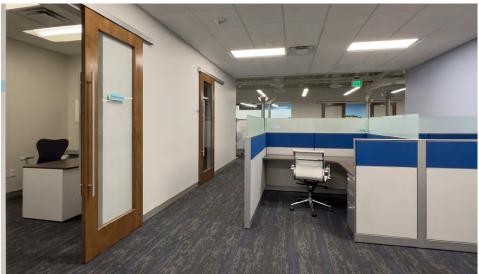

## Interior | Full Space

#### **FULL SPACE**

±20,201 SF

| Cubicles/Workstations  |
|------------------------|
| Offices                |
| Large Conference Rooms |
| Small Conference Rooms |
| Break areas            |
| Theatre Room           |
|                        |