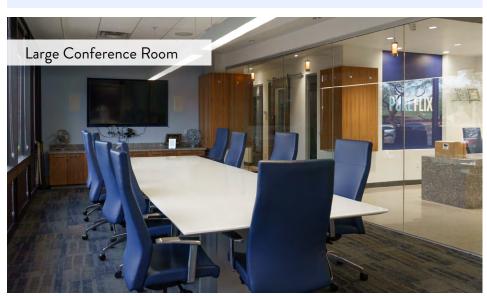

# Office Space for Sublease

18940 N Pima Road Scottsdale, AZ 85255









Lease Expiration: 1/31/2029





## Interior | Full Space











## Interior | Full Space









Floor Plan FOR SUBLEASE



#### **FULL SPACE**

±20,201 SF

| Cubicles/Workstations  |
|------------------------|
| Offices                |
| Large Conference Rooms |
| Small Conference Rooms |
| Break areas            |
| Theatre Room           |
|                        |

#### **SUITE 110**

±9,000 SF

approximately\*

| 20 | Cubicles/Workstations  |
|----|------------------------|
| 13 | Offices                |
| 1  | Break area             |
| 1  | Boardroom              |
| 2  | Small Conference Rooms |
| 1  | Reception              |
|    |                        |



2 Patios

### Map



#### CONTACT

#### **JANEL WANGSNESS**

jwangsness@keyser.com 480.540.3628



### Thank You

Commercial Real Estate Advoc