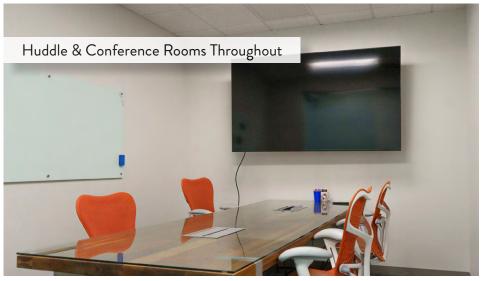

## Interior | Full Space

#### **FULL SPACE**

±20,201 SF

| Cubicles/Workstations  |
|------------------------|
| Offices                |
| Large Conference Rooms |
| Small Conference Rooms |
| Break areas            |
| Theatre Room           |
|                        |