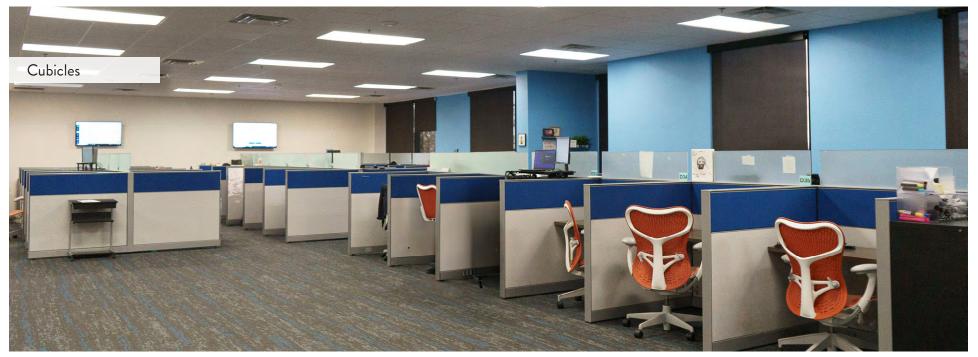

## Interior | Full Space

#### **FULL SPACE**

±20,201 SF

| Cubicles/Workstations  |
|------------------------|
| Offices                |
| Large Conference Rooms |
| Small Conference Rooms |
| Break areas            |
| Theatre Room           |
|                        |