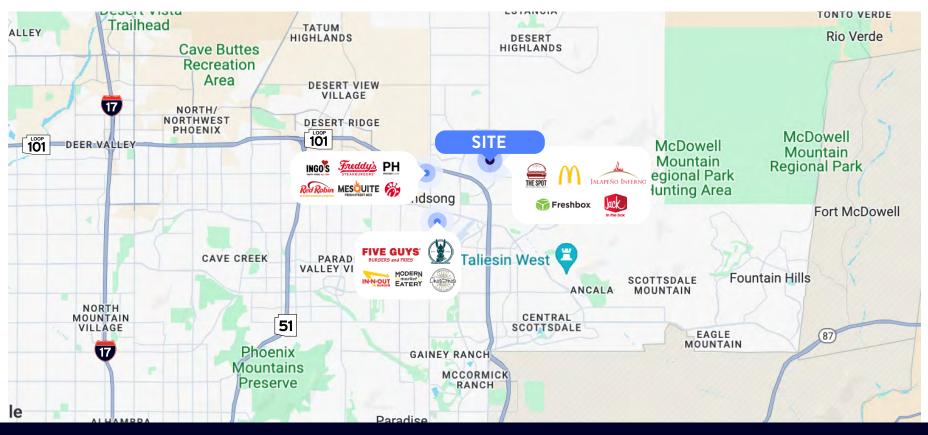

# Office Space for Sublease

18940 N Pima Road Scottsdale, AZ 85255









Lease Expiration: 1/31/2029





## Interior | Full Space











## Interior | Full Space









Floor Plan FOR SUBLEASE



#### **FULL SPACE**

±20,201 SF

| Cubicles/Workstations  |
|------------------------|
| Offices                |
| Large Conference Rooms |
| Small Conference Rooms |
| Break areas            |
| Theatre Room           |
|                        |

#### **SUITE 110**

±9,000 SF

approximately\*

| 20 | Cubicles/Workstations  |
|----|------------------------|
| 13 | Offices                |
| 1  | Break area             |
| 1  | Boardroom              |
| 2  | Small Conference Rooms |
| 1  | Reception              |
|    |                        |



2 Patios

### Map



#### CONTACT

#### **JANEL WANGSNESS**

jwangsness@keyser.com 480.540.3628



### Thank You

Commercial Real Estate Advocates | Keyser.com

© 2024 Keyser, LLC. All rights reserved Keyser, LLC has not independently verified the information contained in this document, and makes no guarantee, warranty, or representation, expressed or implied, about the accuracy or completeness of the information. It is your responsibility to independently confirm the accuracy and completeness of the information, and to conduct your own due diligence. You further acknowledge and agree that Keyser LLC is not acting as your fiduciary or agent and owes no duty to you, and it shall not be liable for your use of the information or any errors or omissions. Any projections, opinions, assumptions, or estimates used