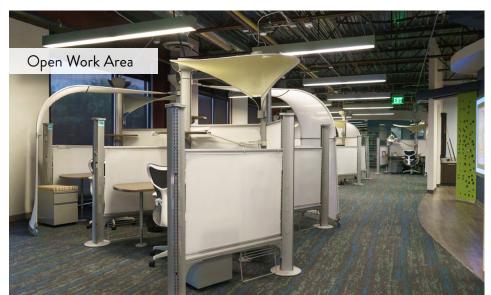

# Office Space for Sublease

18940 N Pima Road Scottsdale, AZ 85255









Lease Expiration: 1/31/2029





## Interior | Full Space











## Interior | Full Space









Floor Plan FOR SUBLEASE



#### **FULL SPACE**

±20,201 SF

| Cubicles/Workstations  |
|------------------------|
| Offices                |
| Large Conference Rooms |
| Small Conference Rooms |
| Break areas            |
| Theatre Room           |
|                        |

#### **SUITE 110**

±9,000 SF

approximately\*

| 20 | Cubicles/Workstations  |
|----|------------------------|
| 13 | Offices                |
| 1  | Break area             |
| 1  | Boardroom              |
| 2  | Small Conference Rooms |
| 1  | Reception              |
|    |                        |



2 Patios

### Map



#### CONTACT

#### **JANEL WANGSNESS**

jwangsness@keyser.com 480.540.3628



### Than