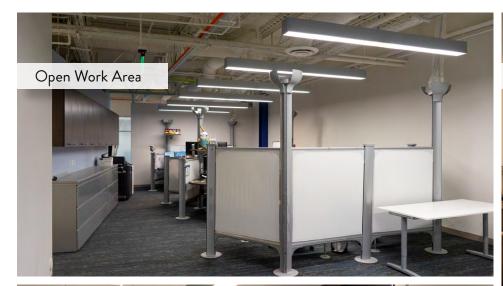

## Interior | Full Space

#### **FULL SPACE**

±20,201 SF

| Cubicles/Workstations  |
|------------------------|
| Offices                |
| Large Conference Rooms |
| Small Conference Rooms |
| Break areas            |
| Theatre Room           |
|                        |