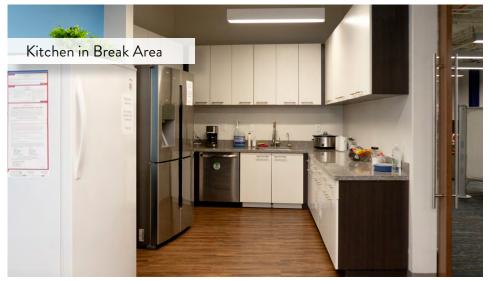

## Interior | Full Space

#### **FULL SPACE**

±20,201 SF

| Cubicles/Workstations  |
|------------------------|
| Offices                |
| Large Conference Rooms |
| Small Conference Rooms |
| Break areas            |
| Theatre Room           |
|                        |