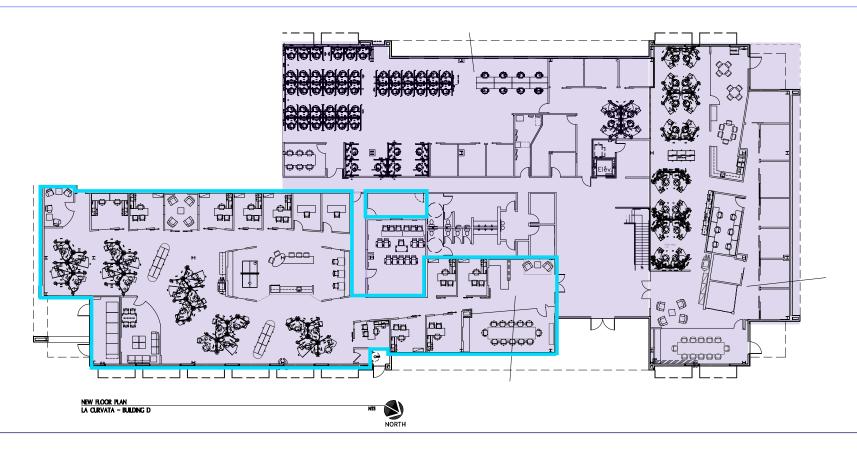

## Interior | Full Space

Floor Plan FOR SUBLEASE

#### **FULL SPACE**

±20,201 SF

| Cubicles/Workstations  |
|------------------------|
| Offices                |
| Large Conference Rooms |
| Small Conference Rooms |
| Break areas            |
| Theatre Room           |
|                        |

#### **SUITE 110**

±9,000 SF

approximately\*

| 20 | Cubicles/Workstations  |
|----|------------------------|
| 13 | Offices                |
| 1  | Break area             |
| 1  | Boardroom              |
| 2  | Small Conference Rooms |
| 1  | Reception              |
|    |                        |