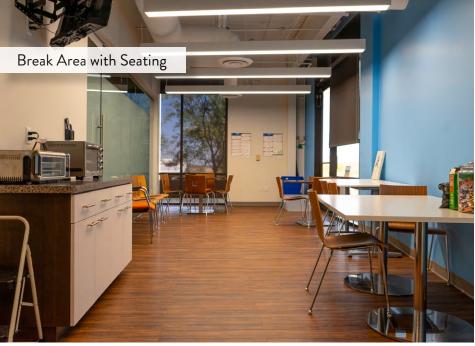

## Interior | Full Space

#### **FULL SPACE**

±20,201 SF

| Cubicles/Workstations  |
|------------------------|
| Offices                |
| Large Conference Rooms |
| Small Conference Rooms |
| Break areas            |
| Theatre Room           |
|                        |