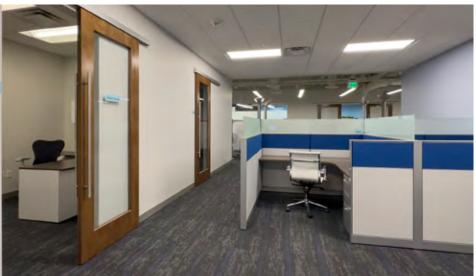

#### **FULL SPACE**

±20,201 SF

| 96 | Cubicles/Workstations  |
|----|------------------------|
| 28 | Offices                |
| 2  | Large Conference Rooms |
| 2  | Small Conference Rooms |
| 2  | Break areas            |
| 1  | Theatre Room           |
| 2  | Datios                 |

#### **SUITE 110**

±9,348 SF

| 20 | Cubicles/Workstations |
|----|-----------------------|
| 13 | Offices               |
| 1  | Break area            |
| 1  | Boardroom             |
| 2  | Conference Rooms      |
| 1  | Reception             |
| 1  | Theatre Room          |

#### **SUITE 100**

±10,852 SF

| 76 | Cubicles/Workstations |
|----|-----------------------|
| 15 | Offices               |
| 2  | Conference Rooms      |
| 1  | Break Area            |
| 2  | Patios                |
| 1  | Reception             |
|    |                       |