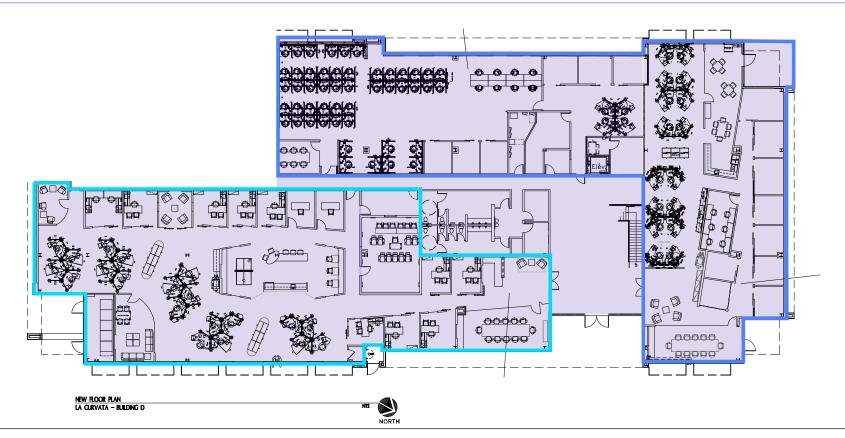

**Suite 110:** 9,348 SF, **Suite 100:** 10,852 SF, **Full Space:** 20, 201 SF

#### **FULL SPACE**

±20,201 SF

| 96 | Cubicles/Workstations  |
|----|------------------------|
| 28 | Offices                |
| 2  | Large Conference Rooms |
| 2  | Small Conference Rooms |
| 2  | Break areas            |
| 1  | Theatre Room           |
| 2  | Datios                 |

#### **SUITE 110**

±9,348 SF

| 20 | Cubicles/Workstations |
|----|-----------------------|
| 13 | Offices               |
| 1  | Break area            |
| 1  | Boardroom             |
| 2  | Conference Rooms      |
| 1  | Reception             |
| 1  | Theatre Room          |

#### **SUITE 100**

±10,852 SF

| 76 | Cubicles/Workstations |
|----|-----------------------|
| 15 | Offices               |
| 2  | Conference Rooms      |
| 1  | Break Area            |
| 2  | Patios                |
| 1  | Reception             |
|    |                       |