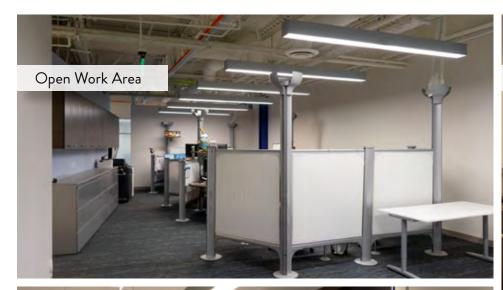

#### **FULL SPACE**

±20,201 SF

| 96 | Cubicles/Workstations  |
|----|------------------------|
| 28 | Offices                |
| 2  | Large Conference Rooms |
| 2  | Small Conference Rooms |
| 2  | Break areas            |
| 1  | Theatre Room           |
| 2  | Datios                 |

#### **SUITE 110**

±9,348 SF

| 20 | Cubicles/Workstations |
|----|-----------------------|
| 13 | Offices               |
| 1  | Break area            |
| 1  | Boardroom             |
| 2  | Conference Rooms      |
| 1  | Reception             |
| 1  | Theatre Room          |

#### **SUITE 100**

±10,852 SF

| 76 | Cubicles/Workstations |
|----|-----------------------|
| 15 | Offices               |
| 2  | Conference Rooms      |
| 1  | Break Area            |
| 2  | Patios                |
| 1  | Reception             |
|    |                       |