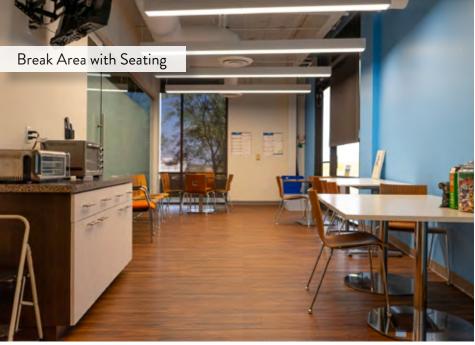

#### **FULL SPACE**

±20,201 SF

| 96 | Cubicles/Workstations  |
|----|------------------------|
| 28 | Offices                |
| 2  | Large Conference Rooms |
| 2  | Small Conference Rooms |
| 2  | Break areas            |
| 1  | Theatre Room           |
| 2  | Datios                 |

#### **SUITE 110**

±9,348 SF

| 20 | Cubicles/Workstations |
|----|-----------------------|
| 13 | Offices               |
| 1  | Break area            |
| 1  | Boardroom             |
| 2  | Conference Rooms      |
| 1  | Reception             |
| 1  | Theatre Room          |

#### **SUITE 100**

±10,852 SF

| 76 | Cubicles/Workstations |
|----|-----------------------|
| 15 | Offices               |
| 2  | Conference Rooms      |
| 1  | Break Area            |
| 2  | Patios                |
| 1  | Reception             |
|    |                       |