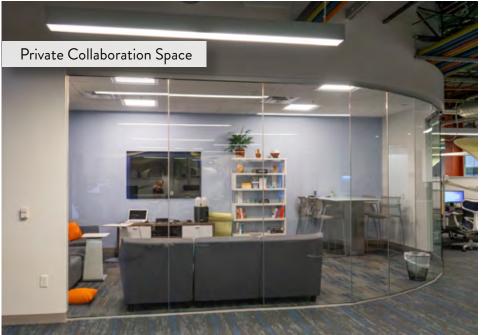

#### **FULL SPACE**

±20,201 SF

| 96 | Cubicles/Workstations  |
|----|------------------------|
| 28 | Offices                |
| 2  | Large Conference Rooms |
| 2  | Small Conference Rooms |
| 2  | Break areas            |
| 1  | Theatre Room           |
| 2  | Datios                 |

#### **SUITE 110**

±9,348 SF

| 20 | Cubicles/Workstations |
|----|-----------------------|
| 13 | Offices               |
| 1  | Break area            |
| 1  | Boardroom             |
| 2  | Conference Rooms      |
| 1  | Reception             |
| 1  | Theatre Room          |

#### **SUITE 100**

±10,852 SF

| 76 | Cubicles/Workstations |
|----|-----------------------|
| 15 | Offices               |
| 2  | Conference Rooms      |
| 1  | Break Area            |
| 2  | Patios                |
| 1  | Reception             |
|    |                       |