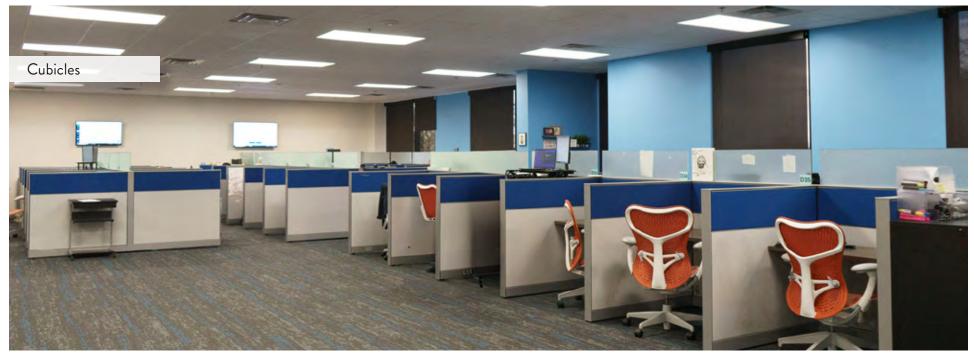

#### **FULL SPACE**

±20,201 SF

| 96 | Cubicles/Workstations  |
|----|------------------------|
| 28 | Offices                |
| 2  | Large Conference Rooms |
| 2  | Small Conference Rooms |
| 2  | Break areas            |
| 1  | Theatre Room           |
| 2  | Datios                 |

#### **SUITE 110**

±9,348 SF

| 20 | Cubicles/Workstations |
|----|-----------------------|
| 13 | Offices               |
| 1  | Break area            |
| 1  | Boardroom             |
| 2  | Conference Rooms      |
| 1  | Reception             |
| 1  | Theatre Room          |

#### **SUITE 100**

±10,852 SF

| 76 | Cubicles/Workstations |
|----|-----------------------|
| 15 | Offices               |
| 2  | Conference Rooms      |
| 1  | Break Area            |
| 2  | Patios                |
| 1  | Reception             |
|    |                       |