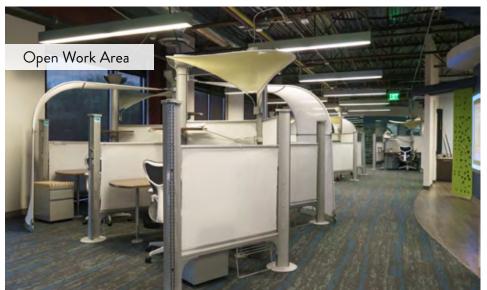

#### **FULL SPACE**

±20,201 SF

| 96 | Cubicles/Workstations  |
|----|------------------------|
| 28 | Offices                |
| 2  | Large Conference Rooms |
| 2  | Small Conference Rooms |
| 2  | Break areas            |
| 1  | Theatre Room           |
| 2  | Datios                 |

#### **SUITE 100**

±10,852 SF

| 76 | Cubicles/Workstations |
|----|-----------------------|
| 15 | Offices               |
| 2  | Conference Rooms      |
| 1  | Break Area            |
| 2  | Patios                |
| 1  | Reception             |
|    |                       |