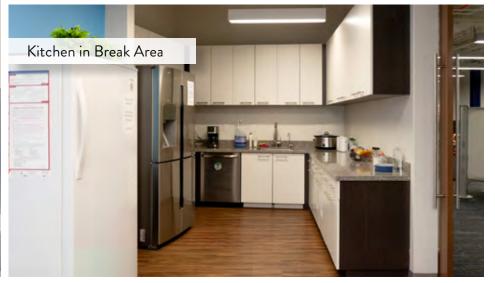

#### **FULL SPACE**

±20,201 SF

| 96 | Cubicles/Workstations  |
|----|------------------------|
| 28 | Offices                |
| 2  | Large Conference Rooms |
| 2  | Small Conference Rooms |
| 2  | Break areas            |
| 1  | Theatre Room           |
| 2  | Datios                 |

#### **SUITE 110**

±9,348 SF

| 20 | Cubicles/Workstations |
|----|-----------------------|
| 13 | Offices               |
| 1  | Break area            |
| 1  | Boardroom             |
| 2  | Conference Rooms      |
| 1  | Reception             |
| 1  | Theatre Room          |

#### **SUITE 100**

±10,852 SF

| 76 | Cubicles/Workstations |
|----|-----------------------|
| 15 | Offices               |
| 2  | Conference Rooms      |
| 1  | Break Area            |
| 2  | Patios                |
| 1  | Reception             |
|    |                       |