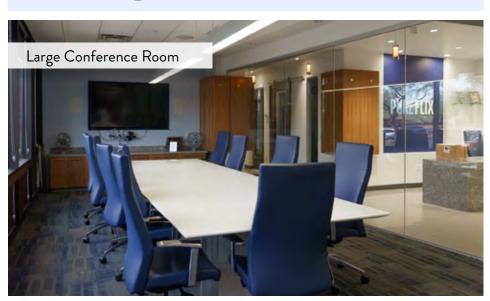

#### **FULL SPACE**

±20,201 SF

| 96 | Cubicles/Workstations  |
|----|------------------------|
| 28 | Offices                |
| 2  | Large Conference Rooms |
| 2  | Small Conference Rooms |
| 2  | Break areas            |
| 1  | Theatre Room           |
| 2  | Datios                 |

#### **SUITE 100**

±10,852 SF

| 76 | Cubicles/Workstations |
|----|-----------------------|
| 15 | Offices               |
| 2  | Conference Rooms      |
| 1  | Break Area            |
| 2  | Patios                |
| 1  | Reception             |
|    |                       |