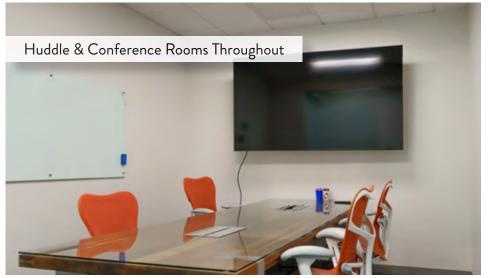

#### **FULL SPACE**

±20,201 SF

| 96 | Cubicles/Workstations  |
|----|------------------------|
| 28 | Offices                |
| 2  | Large Conference Rooms |
| 2  | Small Conference Rooms |
| 2  | Break areas            |
| 1  | Theatre Room           |
| 2  | Datios                 |

#### **SUITE 110**

±9,348 SF

| 20 | Cubicles/Workstations |
|----|-----------------------|
| 13 | Offices               |
| 1  | Break area            |
| 1  | Boardroom             |
| 2  | Conference Rooms      |
| 1  | Reception             |
| 1  | Theatre Room          |

#### **SUITE 100**

±10,852 SF

| 76 | Cubicles/Workstations |
|----|-----------------------|
| 15 | Offices               |
| 2  | Conference Rooms      |
| 1  | Break Area            |
| 2  | Patios                |
| 1  | Reception             |
|    |                       |