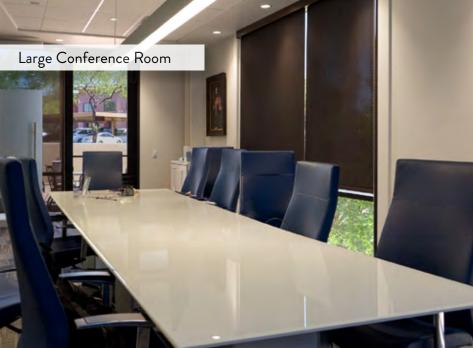

#### **FULL SPACE**

±20,201 SF

| 96 | Cubicles/Workstations  |
|----|------------------------|
| 28 | Offices                |
| 2  | Large Conference Rooms |
| 2  | Small Conference Rooms |
| 2  | Break areas            |
| 1  | Theatre Room           |
| 2  | Datios                 |

#### **SUITE 110**

±9,348 SF

| 20 | Cubicles/Workstations |
|----|-----------------------|
| 13 | Offices               |
| 1  | Break area            |
| 1  | Boardroom             |
| 2  | Conference Rooms      |
| 1  | Reception             |
| 1  | Theatre Room          |

#### **SUITE 100**

±10,852 SF

| 76 | Cubicles/Workstations |
|----|-----------------------|
| 15 | Offices               |
| 2  | Conference Rooms      |
| 1  | Break Area            |
| 2  | Patios                |
| 1  | Reception             |
|    |                       |