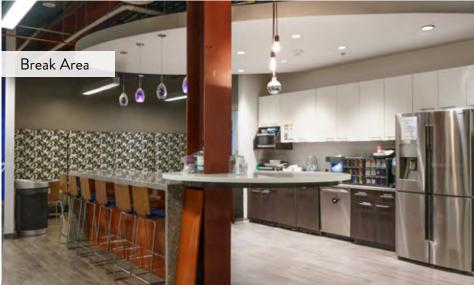

#### **FULL SPACE**

±20,201 SF

| 96 | Cubicles/Workstations  |
|----|------------------------|
| 28 | Offices                |
| 2  | Large Conference Rooms |
| 2  | Small Conference Rooms |
| 2  | Break areas            |
| 1  | Theatre Room           |
| 2  | Datios                 |

#### **SUITE 100**

±10,852 SF

| 76 | Cubicles/Workstations |
|----|-----------------------|
| 15 | Offices               |
| 2  | Conference Rooms      |
| 1  | Break Area            |
| 2  | Patios                |
| 1  | Reception             |
|    |                       |