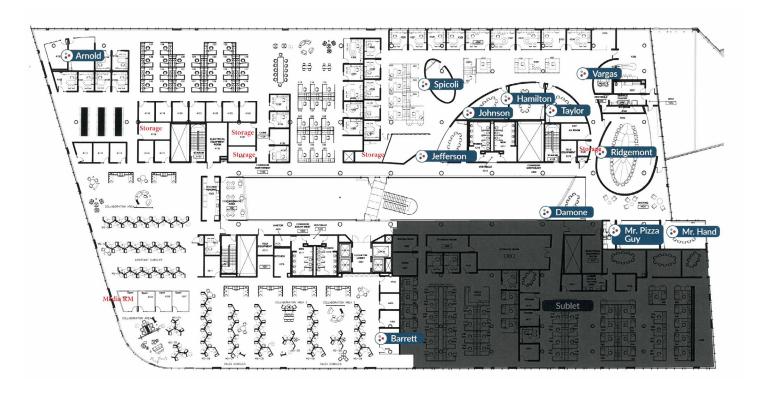

## Sublease Summary

This Class A office space is located on the 4th floor of Ilume Innovation Center. This suite features 360° of natural light with mountain views in one of the more beautiful and unique common areas in Scottsdale.

### Suite 400

Immaculate 360-degree mountain views

1.5 Acre Rooftop Park

Fully Equipped Fitness Center (Showers/Lockers)

110-person Meeting Auditorium