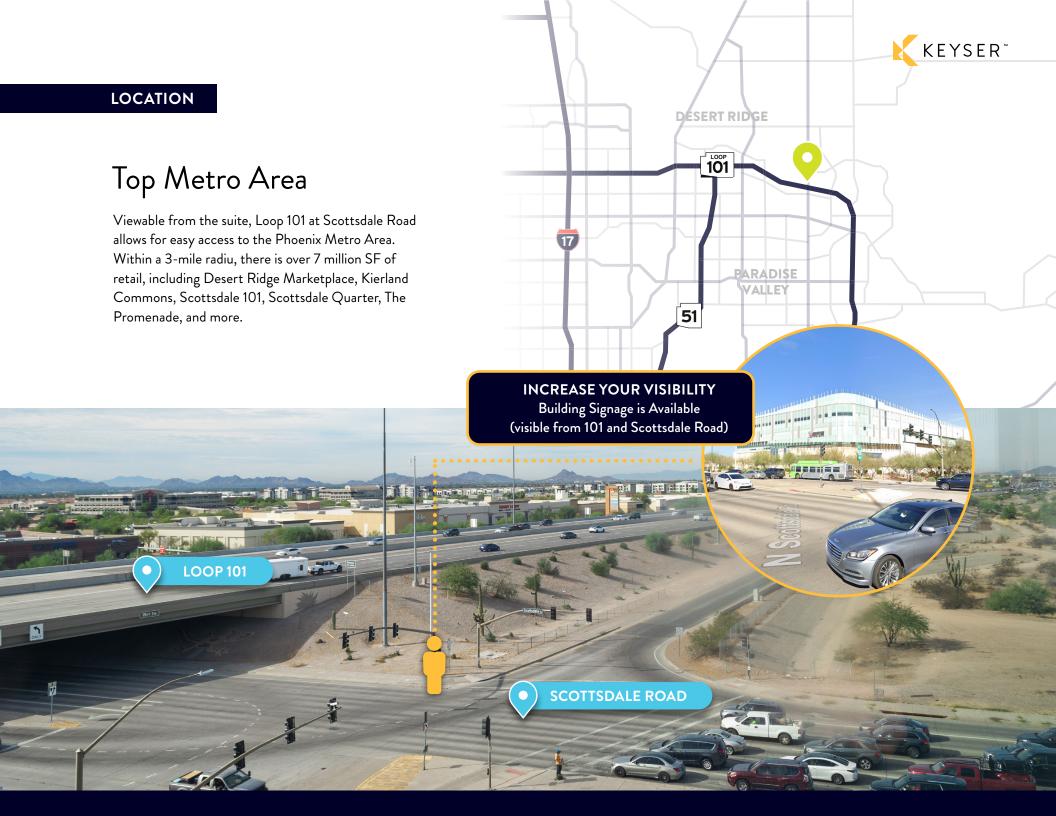

Ability to demise the space into roughly 20,000 SF, 35,000 SF or 55,217 SF

\$18.00/SF Full Service
(Best Rate for Class A in Scottsdale)

Furniture is Available

Expires February 28, 2029

Located Along Loop 101

Increase your Visibility - Building Signage is Available (visible from 101 and Scottsdale Road)

On-Site, Free Underground Parking (4 stalls/1,000sf)

Walking Distance to Whole Foods, Trevor's, Buck & Rider, Lifetime Fitness and more