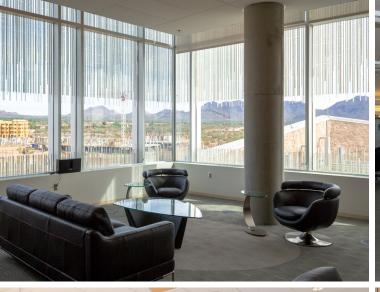

## Sublease Summary

This Class A office space is located on the 4th floor of Ilume Innovation Center. This suite features 360° of natural light with mountain views in one of the more beautiful and unique common areas in Scottsdale.

### Suite 400

Immaculate 360-degree mountain views

1.5 Acre Rooftop Park

Fully Equipped Fitness Center (Showers/Lockers)

110-person Meeting Auditorium