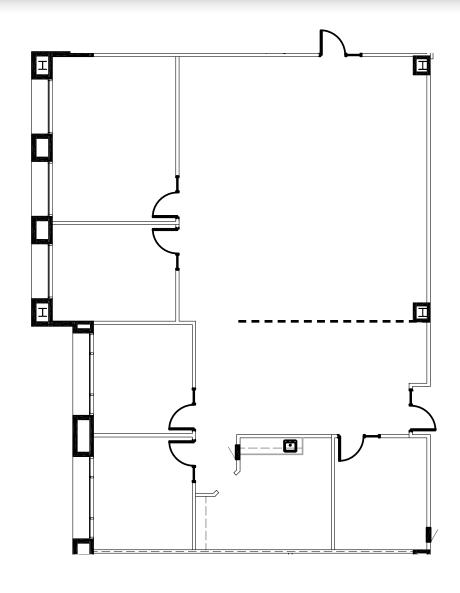

## Suite 300 | 19,246 SF

\*Adjoined to Suite 350 for total of 22,130 SF

# Suite 350 | 2,884 SF

\*Adjoined to Suite 300 for total of 22,130 SF