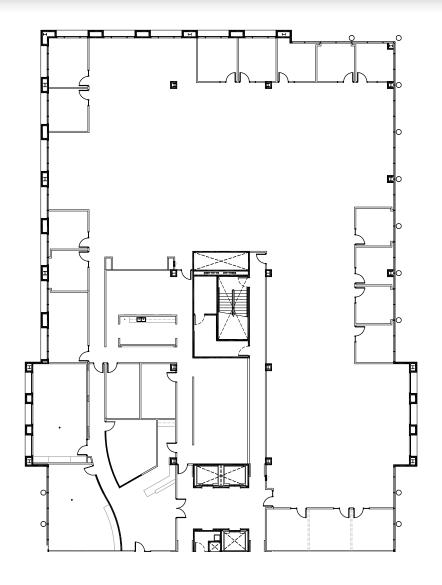

#### Third Floor | Floor Plan

Total contiguous space of 27,798 SF

**SUITE 305** 

5,668 SF

**SUITE 350** 

2,884 SF

\*Adjoined to Suite 300 for total of 22,130 SF **SUITE 300** 

19,246 SF

\*Adjoined to Suite 350 for total of 22,130 SF