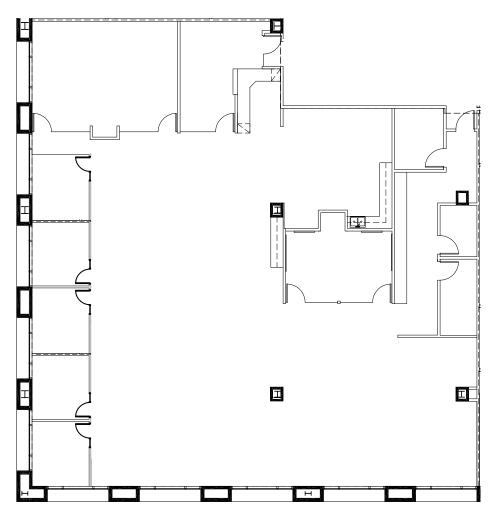

# Suite 305 | 5,668 SF

#### Third Floor | Floor Plan

Total contiguous space of 27,798 SF

**SUITE 305** 

5,668 SF

**SUITE 350** 

2,884 SF

\*Adjoined to Suite 300 for total of 22,130 SF **SUITE 300** 

19,246 SF