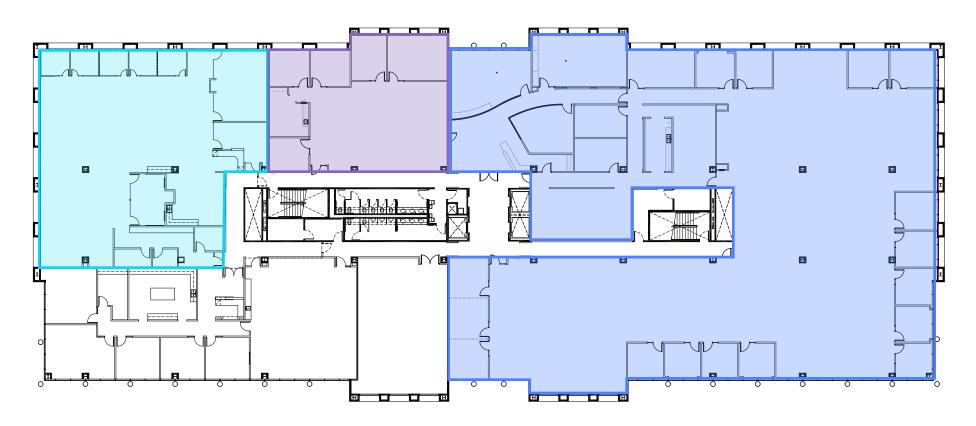

#### Third Floor | Floor Plan

Total contiguous space of 27,798 SF

**SUITE 305** 

5,668 SF

**SUITE 350** 

2,884 SF

\*Adjoined to Suite 300 for total of 22,130 SF **SUITE 300** 

19,246 SF