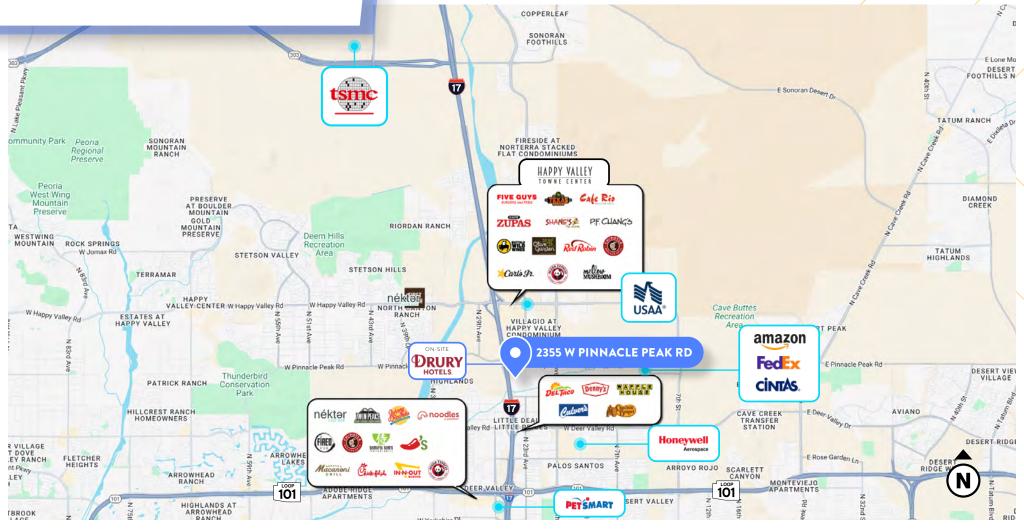

#### **Amenities**

LOCATION

Immediate Access to I-17 from Pinnacle Peak Full Diamond Exchange

Nearby Amenities Including On-Property Hotel

Approximately 10 Minutes from TSMC Facility & Other Company Headquarters