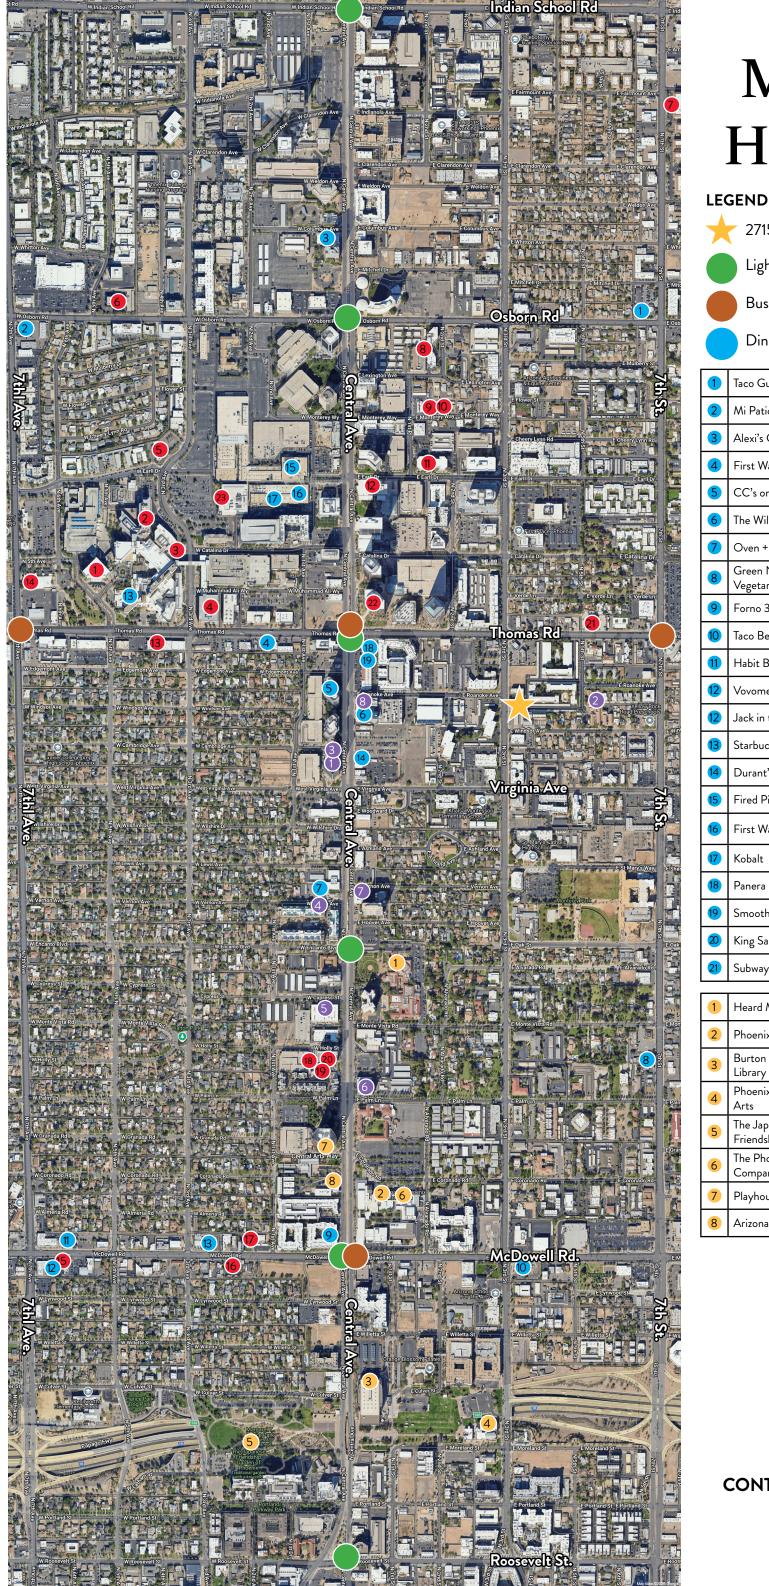

# Midtown Highlights

#### 2715 N 3rd St. Phoenix, AZ 85004 Light Rail Stop Public Space Bus Stop Medical Dining Large Corporate Dignity Heath Taco Guild Medical Group Internal Medicine Mi Patio Mexican 2 St. Joseph's Hospital 2 3 Alexi's Grill Barrow Neurological 3 4 First Watch Institute Barrow Neurological CC's on Central Institute The Wild Thaiger Barrow Brain and Spine Surgery 7 Oven + Vine Arizona Orthopedic & Green New American Fracture Surgeons 8 Vegetarian The Brain and Eye Institute Forno 301 9 Thomas Medical Clinic 8 10 Taco Bell Spectrum Medical Care 9 (11 Habit Burger and Grill Center Camelback Mountain 12 Vovomeena Medical 12 Jack in the Box 1 Shafa Medical Clinic Denova Collaborative Starbucks Health, Integrated Durant's Medical Services 14 Central Phoenix Family Fired Pie Medicine Dignity Health 16 First Watch Medical Group 17 Kobalt Peach Skin and Laser Panera Bread Healing Dentistry Dental Clinic Smoothie King 19 17 **Optical Expressions** 20 King Salmon The Pelvic Docs Subway Horizon Eye Specialists Heard Museum Sound Physicians 1 St. Joseph Hospital 2 Phoenix Art Museum Banner Corporate Burton Barr Central 3 Library Center Dignity Health Corpo-Phoenix Center for the 4 rate Center Arts The Japanese 1 Friendship Garden Trapp Technologies The Phoenix Theatre Ronald McDonald 6