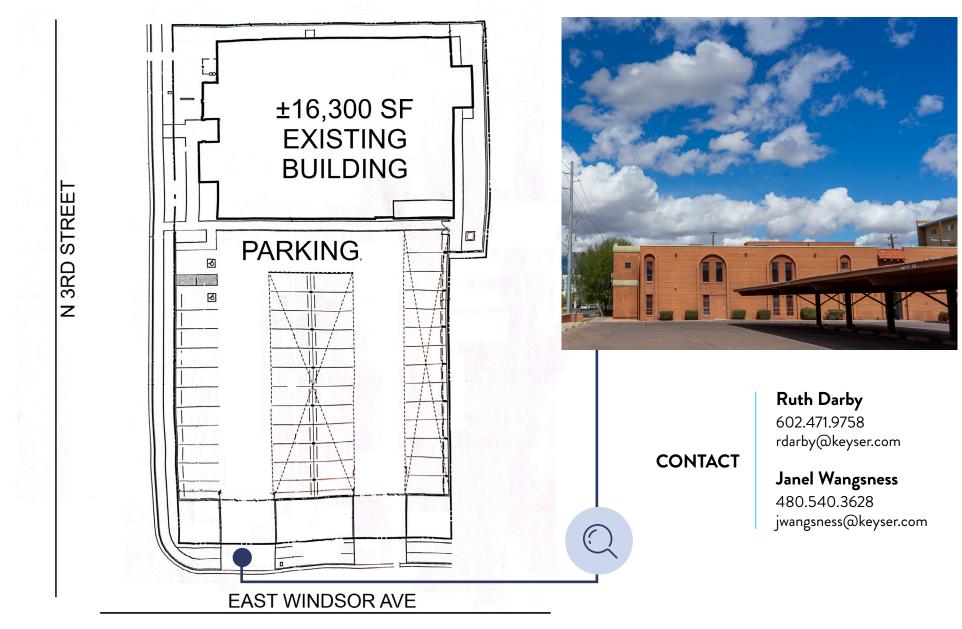

## +16,300 Square Feet **Midtown Office for Sale** 2715 N 3rd St Phoenix, AZ 85024

0-2

This Value-Add Office Building is a Great Multi-tenant Investment or Single Tenant Owner/User Opportunity

Ruth Darby 602.471.9758 rdarby@keyser.com Janel Wangsness 480.540.3628 jwangsness@keyser.com

2715 N 3RD ST PHOENIX, AZ 85024

2ND FLOOR

2715 N 3RD ST PHOENIX, AZ 85024

2715 N 3RD ST PHOENIX, AZ 85024

Public Transportation: 3 blocks off of Central Avenue and the Light Rail

38 Covered Parking Spaces 12 Uncovered Parking Spaces