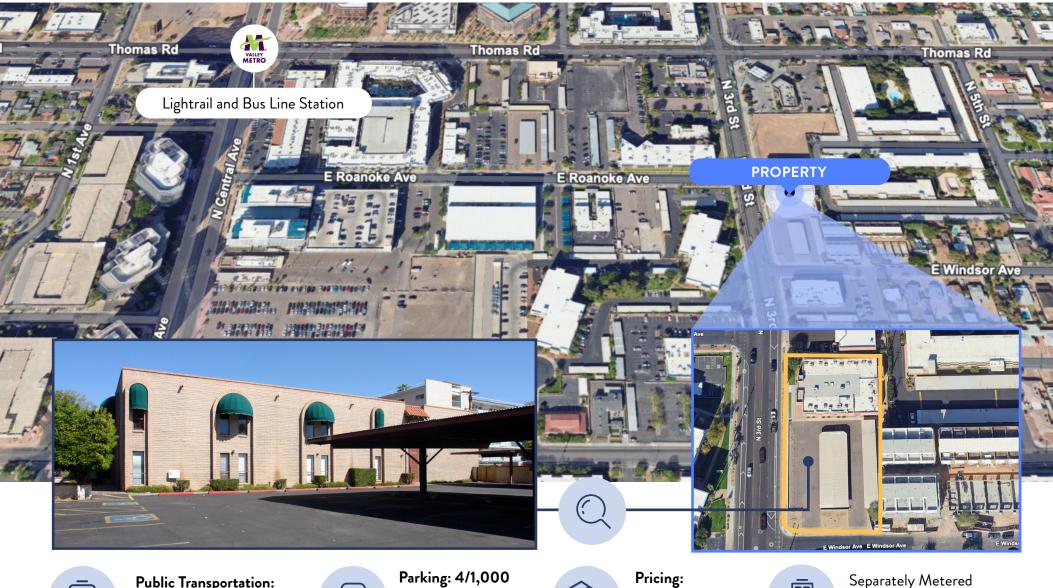

2715 N 3RD ST PHOENIX, AZ 85024

2ND FLOOR

2715 N 3RD ST PHOENIX, AZ 85024

2715 N 3RD ST PHOENIX, AZ 85024

Public Transportation: 3 blocks off of Central Avenue and the Light Rail

38 Covered Parking Spaces 12 Uncovered Parking Spaces