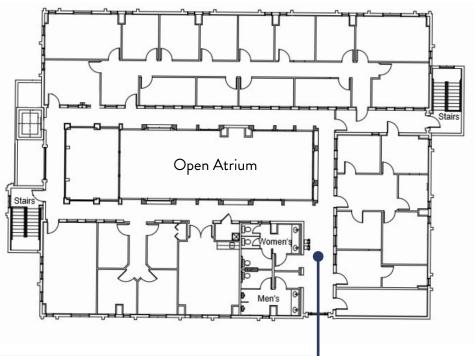

2715 N 3RD ST PHOENIX, AZ 85024

2ND FLOOR

2715 N 3RD ST PHOENIX, AZ 85024

2715 N 3RD ST PHOENIX, AZ 85024

Public Transportation: 3 blocks off of Central Avenue and the Light Rail

38 Covered Parking Spaces 12 Uncovered Parking Spaces