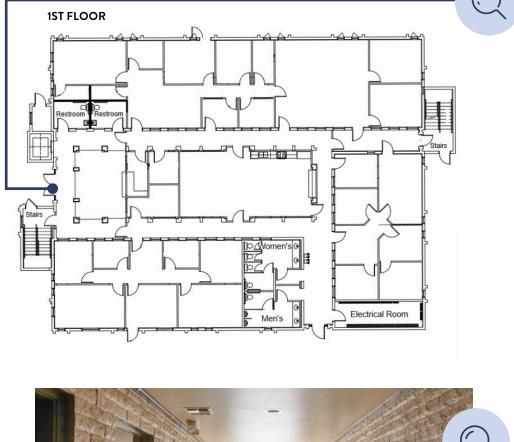

2715 N 3RD ST PHOENIX, AZ 85024

2ND FLOOR

2715 N 3RD ST PHOENIX, AZ 85024

2715 N 3RD ST PHOENIX, AZ 85024

Public Transportation: 3 blocks off of Central Avenue and the Light Rail

38 Covered Parking Spaces 12 Uncovered Parking Spaces