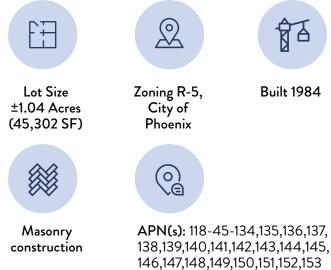

2715 N 3RD ST PHOENIX, AZ 85024

2ND FLOOR

2715 N 3RD ST PHOENIX, AZ 85024

2715 N 3RD ST PHOENIX, AZ 85024

Public Transportation: 3 blocks off of Central Avenue and the Light Rail

38 Covered Parking Spaces 12 Uncovered Parking Spaces