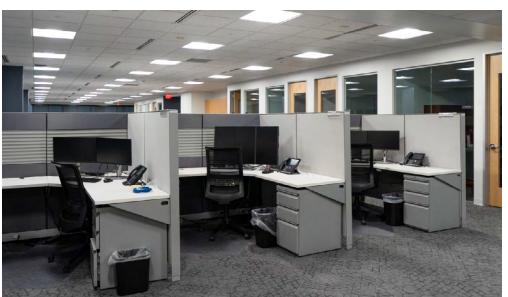

## Overview

Size

Approximately ±11,233 SF

Space

Ideal Mix of Private Office and Open Work Space

Term

Sublease Expiration: March 30, 2030

Rate

# Suite 280

- 1 Small Conference Room
- 2 Large Conference Room
- 15 Offices
- 1 Break Room
- 1 Reception
- 1 Wellness Room
- 1 Huddle Area
- 61 Cubicles
- 2 Balconies

NEARBY

**Amenities** 

**DRIVE TIMES** 