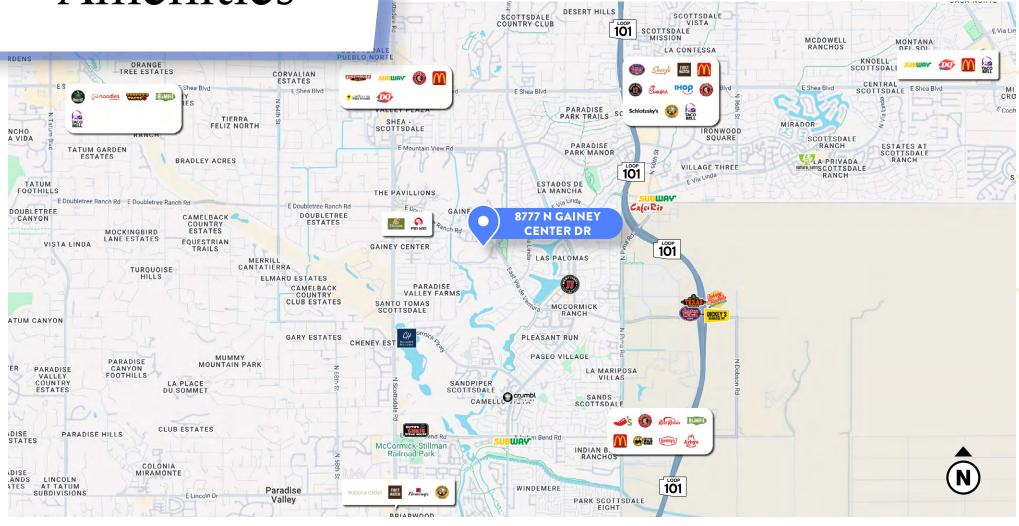

# Suite 280

- 1 Small Conference Room
- 2 Large Conference Room
- 15 Offices
- 1 Break Room
- 1 Reception
- 1 Wellness Room
- 1 Huddle Area
- 61 Cubicles
- 2 Balconies

NEARBY

**Amenities** 

**DRIVE TIMES** 

101 Loop 5 Mins | 2 Miles SR-51 **15 Mins | 7 Miles** 

202 Loop 15 Mins | 11 Miles Downtown Phoenix 20 Mins | 18 Miles

Sky Harbor Airport

20 Mins | 16 Miles