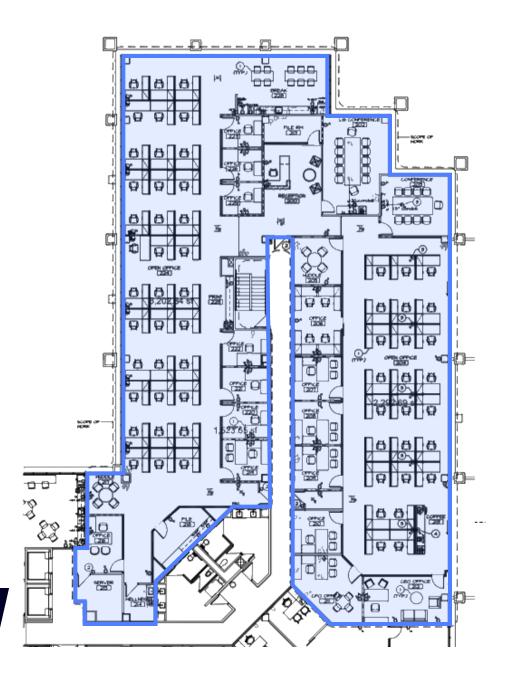

### FLOOR PLAN

# Suite 280

- 1 Small Conference Room
- 2 Large Conference Room
- 15 Offices
- 1 Break Room
- 1 Reception
- 1 Wellness Room
- 1 Huddle Area
- 61 Cubicles
- 2 Balconies

NEARBY

**Amenities** 

**DRIVE TIMES** 