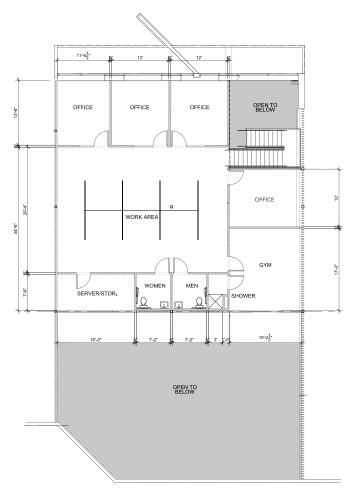

## FLOOR PLAN

#### **1ST FLOOR**

#### 2ND FLOOR

Open reception area with built-in workstations

#### Conference room

Nine (9) offices

2nd floor bullpen with high-end cubicles

Full kitchen

Four (4) restrooms - one includes a shower

Server room

Camera alarm system included with monitoring screen

All LED lighting