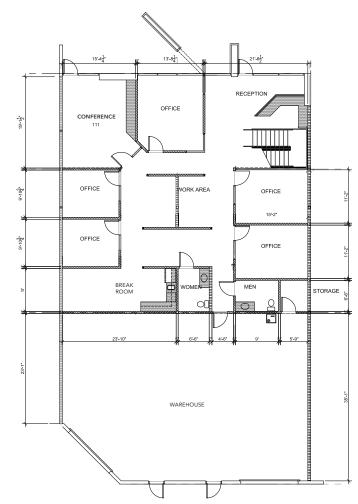

## FLOOR PLAN

#### **1ST FLOOR**

#### 2ND FLOOR

Open reception area with built-in workstations

#### Conference room

Nine (9) offices

2nd floor bullpen with high-end cubicles

Full kitchen

Four (4) restrooms - one includes a shower

Server room

Camera alarm system included with monitoring screen

All LED lighting