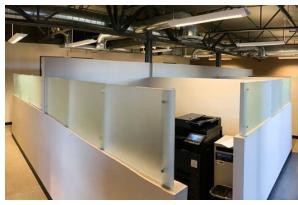

#### Conference room

Nine (9) offices

2nd floor bullpen with high-end cubicles

Full kitchen

Four (4) restrooms - one includes a shower

Server room

Camera alarm system included with monitoring screen

All LED lighting