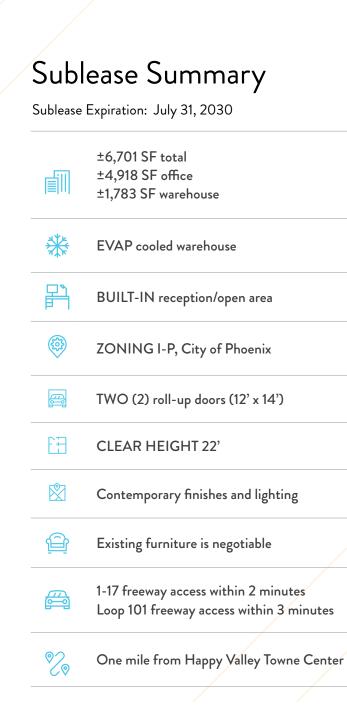

# Move-In Ready Sublease Deer Valley Commerce Center Park

\$1.26/SF NNN | Sublease Expiration: July 31, 2030

2340 W Parkside Lane, Unit H107 Phoenix, AZ 85027

AVAILABLE ±6,701 SF Two-Level Flex/Industrial Condo

#### Conference room

Nine (9) offices

2nd floor bullpen with high-end cubicles

Full kitchen

Four (4) restrooms - one includes a shower

Server room

Camera alarm system included with monitoring screen

All LED lighting