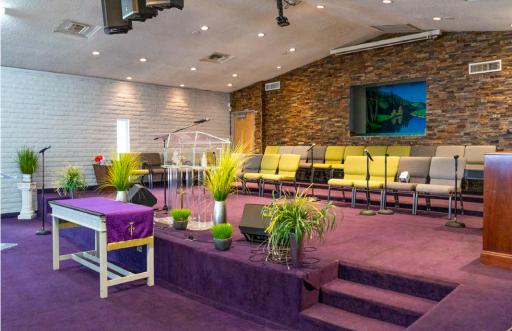

## **Property Summary**

±5,500 SF church building with 7,000 SF lot

Greeting hall, sanctuary with stage and sound booth

Two offices, kitchen and multi-purpose area

APN 115-05-013 & 115-05-014; C-3 Zoning

\$1,170,000 for both parcels

Some furniture and fixtures negotiable

Along the light rail and .4 miles from I-10 freeway

Interior

Interior

Floor Plan