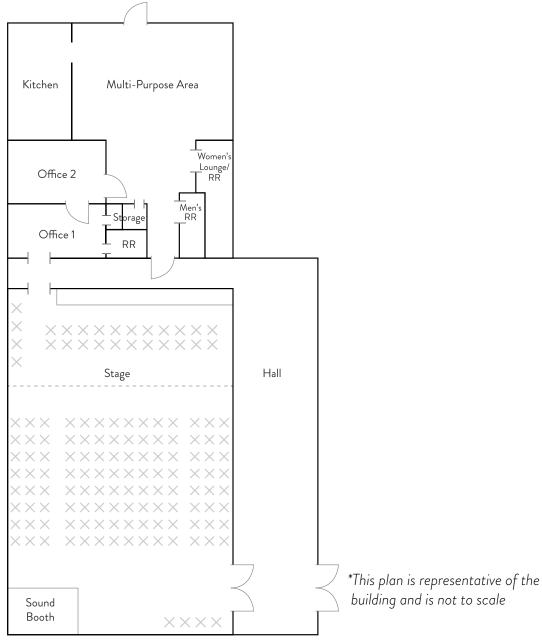

## **Property Summary**

±5,500 SF church building with 7,000 SF lot

Greeting hall, sanctuary with stage and sound booth

Two offices, kitchen and multi-purpose area

APN 115-05-013 & 115-05-014; C-3 Zoning

\$1,170,000 for both parcels

Some furniture and fixtures negotiable

Along the light rail and .4 miles from I-10 freeway

Interior

Interior

Floor Plan