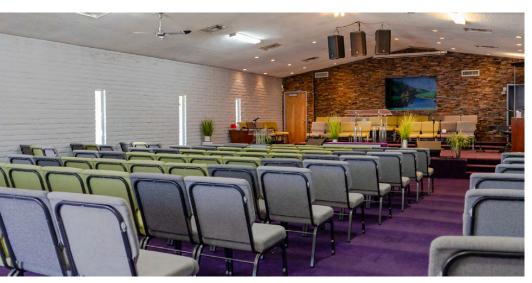

## **Property Summary**

±5,500 SF church building with 7,000 SF lot

Greeting hall, sanctuary with stage and sound booth

Two offices, kitchen and multi-purpose area

APN 115-05-013 & 115-05-014; C-3 Zoning

\$1,170,000 for both parcels

Some furniture and fixtures negotiable

Along the light rail and .4 miles from I-10 freeway

Interior

Interior

Floor Plan