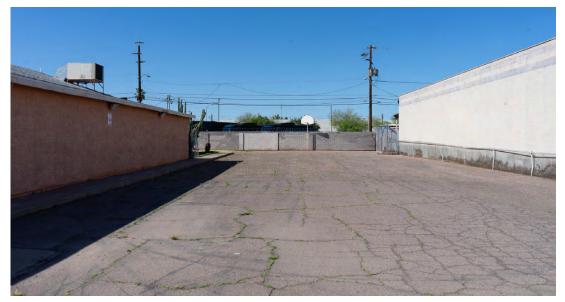

## **Property Summary**

±5,500 SF church building with 7,000 SF lot

Greeting hall, sanctuary with stage and sound booth

Two offices, kitchen and multi-purpose area

APN 115-05-013 & 115-05-014; C-3 Zoning

\$1,170,000 for both parcels

Some furniture and fixtures negotiable

Along the light rail and .4 miles from I-10 freeway

Interior

Interior

Floor Plan