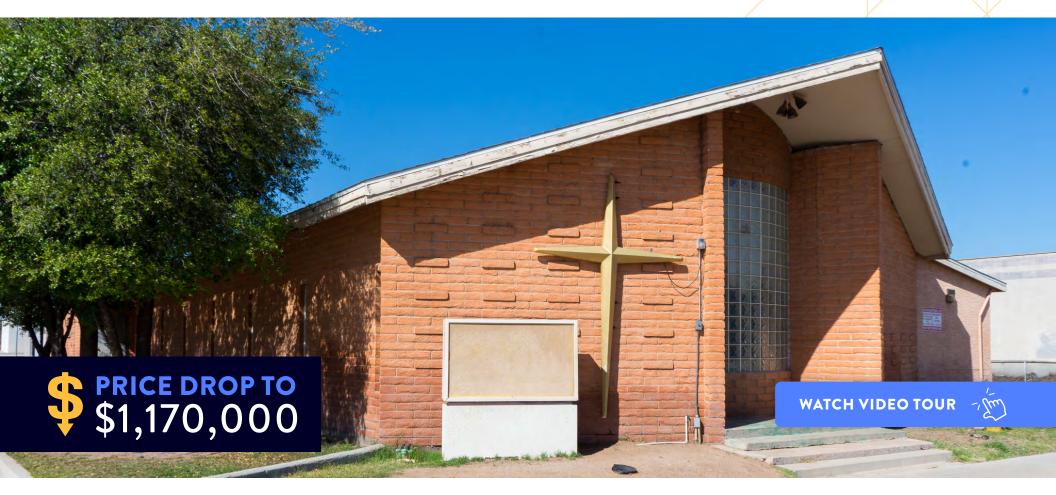

# Church Property Along the Light Rail

1702 & 1706 E Jefferson Street, Phoenix, AZ 85034

## **Property Summary**

±5,500 SF church building with 7,000 SF lot

Greeting hall, sanctuary with stage and sound booth

Two offices, kitchen and multi-purpose area

APN 115-05-013 & 115-05-014; C-3 Zoning

\$1,170,000 for both parcels

Some furniture and fixtures negotiable

Along the light rail and .4 miles from I-10 freeway

Interior

Interior

Floor Plan