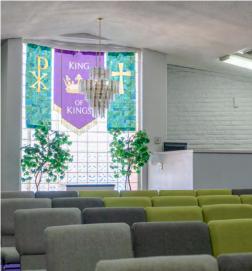

## **Property Summary**

±5,500 SF church building with 7,000 SF lot

Greeting hall, sanctuary with stage and sound booth

Two offices, kitchen and multi-purpose area

APN 115-05-013 & 115-05-014; C-3 Zoning

\$1,170,000 for both parcels

Some furniture and fixtures negotiable

Along the light rail and .4 miles from I-10 freeway

Interior

Interior

Floor Plan