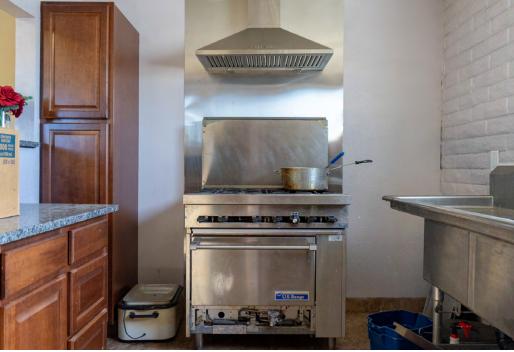

## **Property Summary**

±5,500 SF church building with 7,000 SF lot

Greeting hall, sanctuary with stage and sound booth

Two offices, kitchen and multi-purpose area

APN 115-05-013 & 115-05-014; C-3 Zoning

\$1,170,000 for both parcels

Some furniture and fixtures negotiable

Along the light rail and .4 miles from I-10 freeway

Interior

Interior

Floor Plan