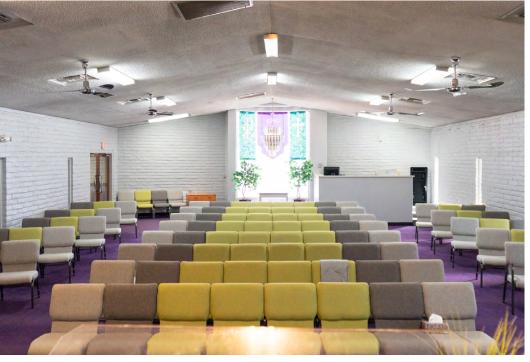

## **Property Summary**

±5,500 SF church building with 7,000 SF lot

Greeting hall, sanctuary with stage and sound booth

Two offices, kitchen and multi-purpose area

APN 115-05-013 & 115-05-014; C-3 Zoning

\$1,170,000 for both parcels

Some furniture and fixtures negotiable

Along the light rail and .4 miles from I-10 freeway

Interior

Interior

Floor Plan