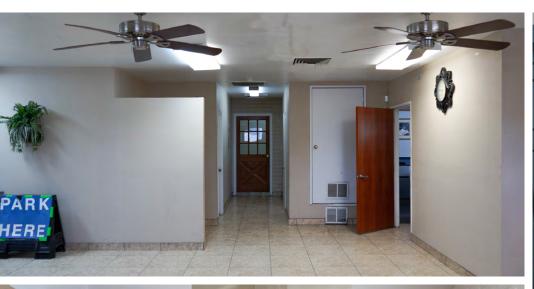

## **Property Summary**

±5,500 SF church building with 7,000 SF lot

Greeting hall, sanctuary with stage and sound booth

Two offices, kitchen and multi-purpose area

APN 115-05-013 & 115-05-014; C-3 Zoning

\$1,170,000 for both parcels

Some furniture and fixtures negotiable

Along the light rail and .4 miles from I-10 freeway

Interior

Interior

Floor Plan