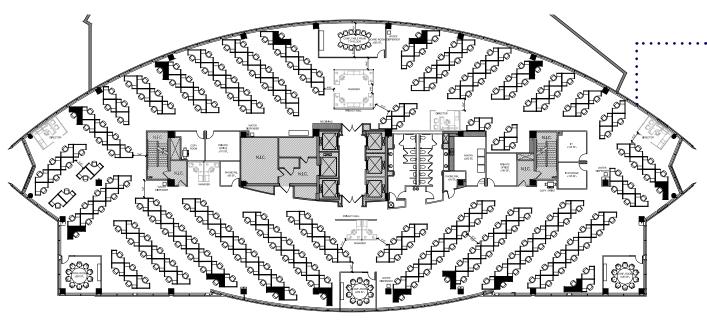

## **FLOORPLANS**

## **6TH FLOOR**

- 25,602 SF Entire 6th Floor
- 360° Views of Tempe Town Lake, Tempe Beach Park, and Downtown Tempe
- Seating Capacity 279 2 Private Offices
- 1 Board Room
- 3 Conference Rooms