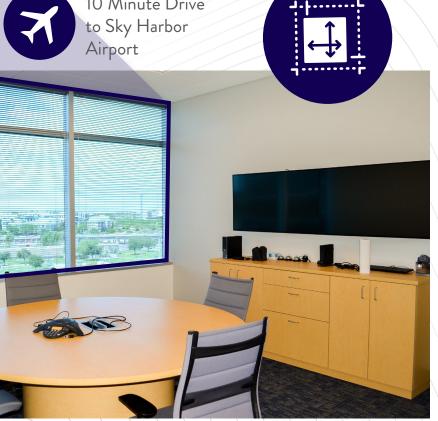

## **6TH FLOOR**

- 25,602 SF Entire 6th Floor
- 360° Views of Tempe Town Lake, Tempe Beach Park, and Downtown Tempe
- Seating Capacity 279 2 Private Offices
- 1 Board Room
- 3 Conference Rooms