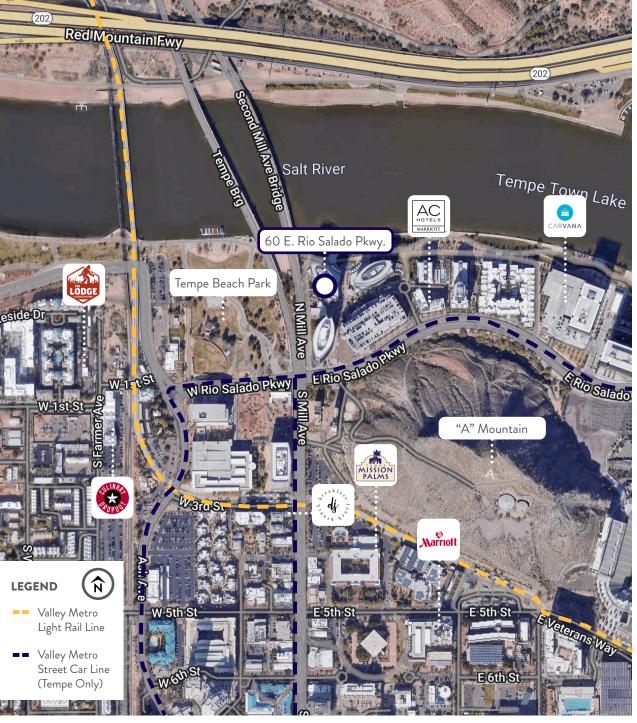

Over 40 restaurants within walking distance

10 Minute Drive to Sky Harbor

Full Floor Availability 25,602 SF

Lease Exp. June 2025

2 Minute Walk to Valley Metro Transportation

© 2022 Keyser, LLC. All rights reserved Keyser, LLC has not independently verified the information contained in this document, and makes no guarantee, warranty, or representation, expressed or implied, about the accuracy or completeness of the information. It is your responsibility to independently confirm the accuracy and completeness of the information, and to conduct your own due diligence. You further acknowledge and agree that Keyser LLC is not acting as your fiduciary or agent and owes no duty to you, and it shall not be liable for your use of the information or any errors or omissions. Any projections, opinions, assumptions, or estimates used are for example only and are not intended to guarantee or represent the current or future performance of the property. The value of this transaction to you depends on tax and other factors which should be evaluated by your tax, financial, and legal advisors. You and your advisors should conduct a careful, independent investigation of the property to determine to your satisfaction the suitability of the property for your needs. Photos herein are the property of their respective owners and use of these images without the express written consent of the owner is prohibited.